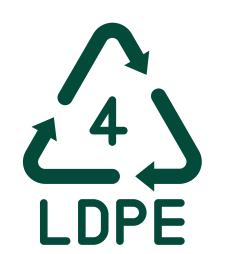

#### How You Can Help

- Collect lids at home, work or in the community
- Remove ALL inserts and stickers
- Ensure lids are well-cleaned
  - Lids are sorted by individuals who may be immunocompromised so clean lids are a MUST!!
- Sort by polymer, 2 & 4 and colour
- Arrange a time to bring them to RRC