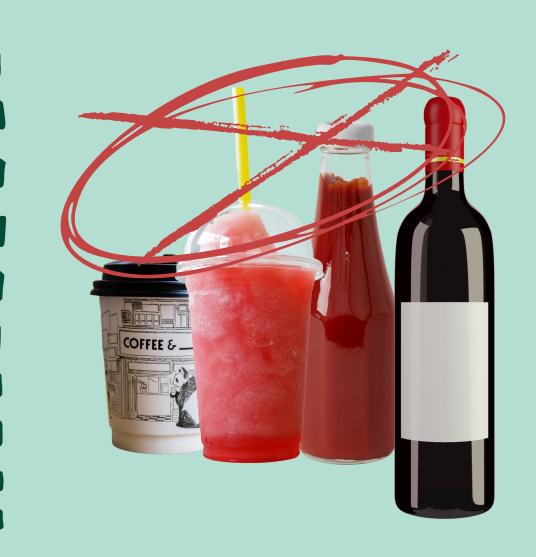

#### What lids can we collect?

STICKERS, and INSERTS removed.

### LID COLLECTION POINT

What lids can we collect?

#### YES

Please make sure all lids are <u>CLEAN</u> with GLUE, STICKERS, and INSERTS <u>removed</u>.

You can check under the lid.