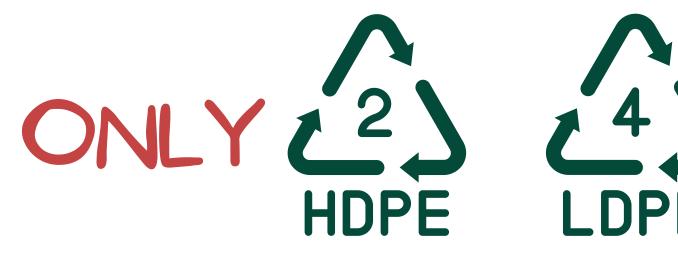

#### What lids can we collect?

STICKERS, and INSERTS removed.

### LID COLLECTION POINT

What lids can we collect?

#### How You Can Help

- Collect lids at home, work or in the community
- Remove ALL inserts and stickers
- Ensure lids are well-cleaned
  - Lids are sorted by individuals who may be immunocompromised so clean lids are a MUST!!
- Sort by polymer, 2 & 4 and colour
- Arrange a time to bring them to RRC