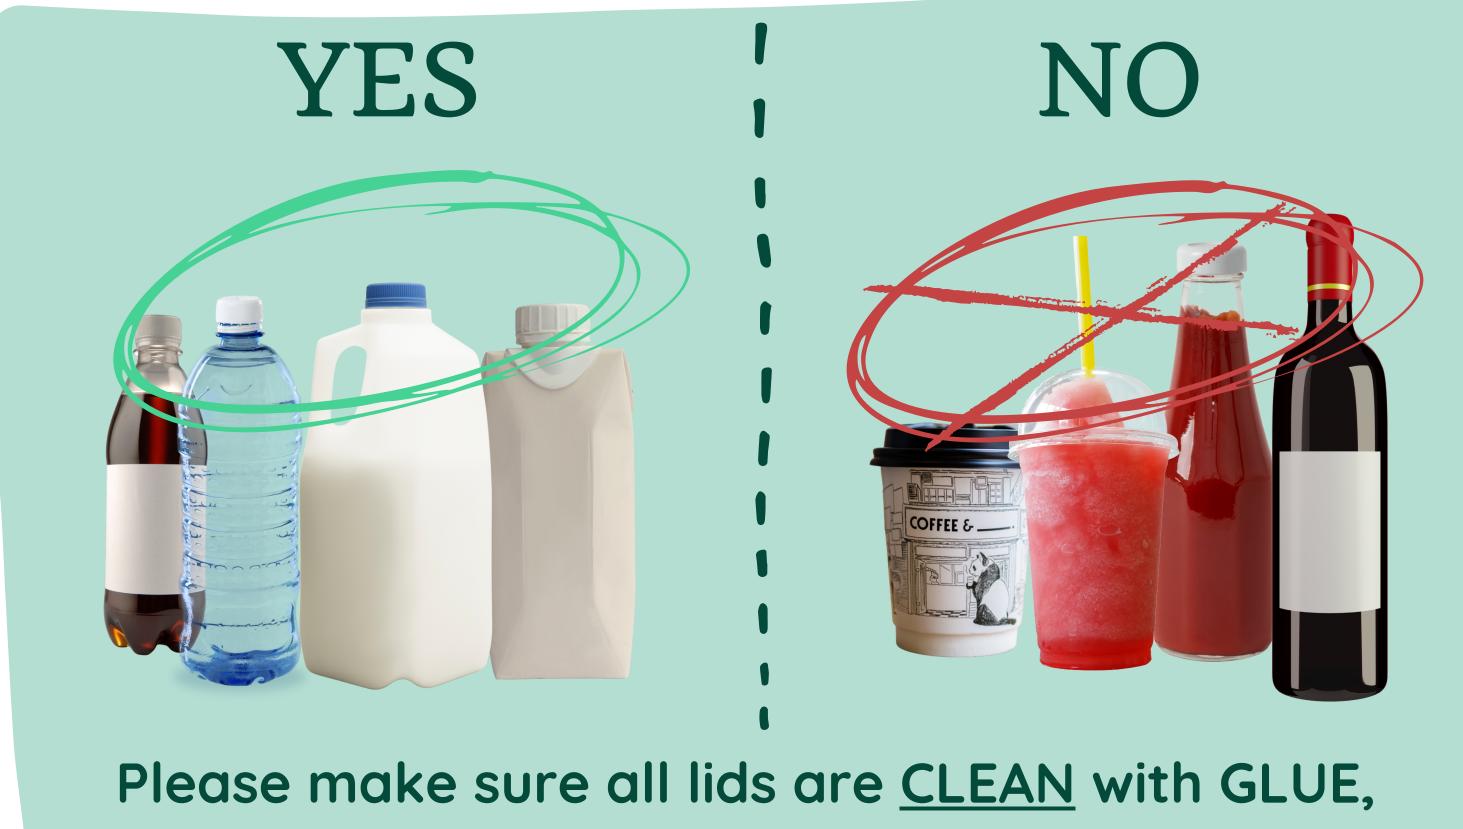

#### What lids can we collect?

STICKERS, and INSERTS removed.

#### YES

Please make sure all lids are <u>CLEAN</u> with GLUE, STICKERS, and INSERTS <u>removed</u>.

You can check under the lid.