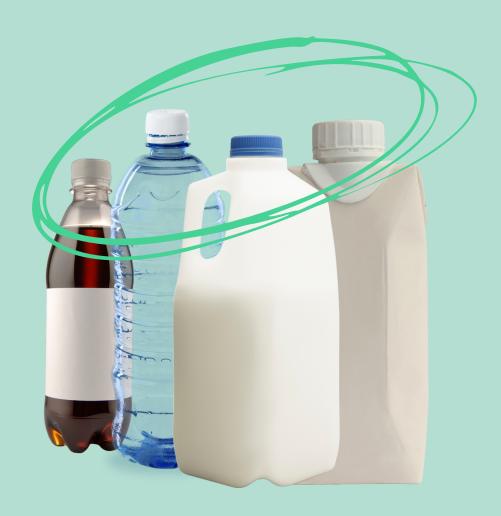

#### What lids can we collect?

STICKERS, and INSERTS removed.

#### YES

Please make sure all lids are <u>CLEAN</u> with GLUE, STICKERS, and INSERTS <u>removed</u>.

You can check under the lid.