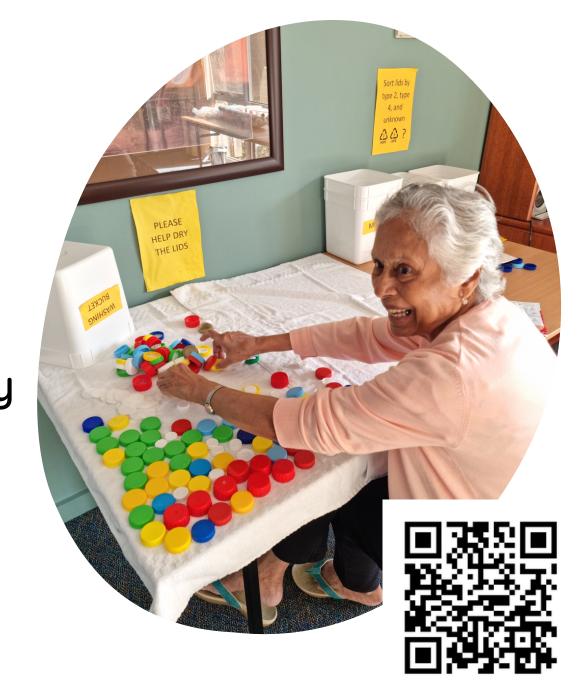

# How You Can Help

- Collect lids at home, work or in the community
- Remove ALL inserts and stickers
- Ensure lids are well-cleaned
  - Lids are sorted by individuals who may be immunocompromised so clean lids are a MUST!!
- Sort by polymer and colour
  - Fees apply for dirty, unsorted lids

#### How You Can Help

- Collect lids at home, work or in the community
- Remove ALL inserts and stickers
- Ensure lids are well-cleaned
  - Lids are sorted by individuals who may be immunocompromised so clean lids are a MUST!!
- Sort by polymer, 2 & 4 and colour
- Arrange a time to bring them to RRC